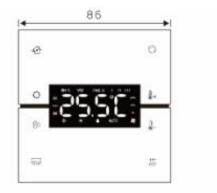

# 2、Illustrated Description

### 1、 technical parameter

KNX bus working voltage 21-30V DC Bus current 12.0mA/24V DC, 9.2mA/30V DC Bus power consumption <300mW Auxiliary power supply voltage 12-30V DC current 100mA/12V DC, 45mA/24V DC, 30mA/30V DC power dissipation <1.2W **Operation/Instruction** Button and LED indication The functions and LED indications of each button can be accessed by referring to the Number of separate configurations Combination keys: Key 1 and Key 8 Enter/exit programming mode LED indicator: flashing The device is in programming mode Keys

Button count >20000 connect EIB/KNX Bus connection terminals (red/black) Auxiliary power supply Bus connection terminals (yellow/white) temperature sensor temperature range -20 ℃...+85 ℃ measurement accuracy  $\pm$  0.5  $^\circ \mathrm{C}$ Infrared induction Sensing distance Maximum 1 meter (passing through the front of the panel, sensing distance) Up to 1 meter; Approaching from the front of the panel, sensing distance Up to 0.7 meters) temperature range working -5 ℃...+45 ℃ storage -25 ℃...+55 ℃ transport -25 ℃...+70 ℃ environment condition humidity <93%, except for condensation