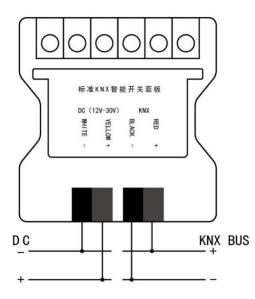

# 2、Illustrated Description

#### 1、 technical parameter

KNX bus working voltage 21-30V DC Bus current 12.0mA/24V DC, 9.2mA/30V DC Bus power consumption <300mW Auxiliary power supply voltage 12-30V DC current 100mA/12V DC, 45mA/24V DC, 30mA/30V DC power dissipation <1.2W Operation/Instruction Button and LED indication The functions and LED indications of each button can be accessed by referring to the Number of separate configurations Combination keys: Key 1 and Key 8 Enter/exit programming mode LED indicator: flashing The device is in programming mode Keys

Button count >20000 connect EIB/KNX Bus connection terminals (red/black) Auxiliary power supply Bus connection terminals (yellow/white) temperature sensor temperature range -20 ℃...+85 ℃ measurement accuracy  $\pm$  0.5  $^\circ \mathrm{C}$ Infrared induction Sensing distance Maximum 1 meter (passing through the front of the panel, sensing distance) Up to 1 meter; Approaching from the front of the panel, sensing distance Up to 0.7 meters) temperature range working -5 ℃...+45 ℃ storage -25 ℃...+55 ℃ transport -25 ℃...+70 ℃ environment condition humidity <93%, except for condensation