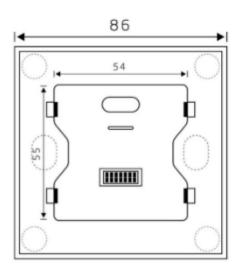

referring to the Number of separate configurations Combination keys: Key 1 and Key 8 Enter/exit programming mode LED indicator: flashing The device is in programming mode Keys

Button count >20000 connect EIB/KNX Bus connection terminals (red/black) Auxiliary power supply Bus connection terminals (yellow/white) temperature sensor temperature range -20 ℃...+85 ℃ measurement accuracy  $\pm$  0.5  $^\circ \mathrm{C}$ Infrared induction Sensing distance Maximum 1 meter (passing through the front of the panel, sensing distance) Up to 1 meter; Approaching from the front of the panel, sensing distance Up to 0.7 meters) temperature range working -5 ℃...+45 ℃ storage -25 ℃...+55 ℃ transport -25 ℃...+70 ℃ environment condition humidity <93%, except for condensation

# 2、Illustrated Description











## KNX Multifunction Thermostat Panel



### 1、 technical parameter

KNX bus working voltage 21-30V DC Bus current 12.0mA/24V DC, 9.2mA/30V DC Bus power consumption <300mW Auxiliary power supply voltage 12-30V DC current 100mA/12V DC, 45mA/24V DC, 30mA/30V DC power dissipation <1.2W **Operation/Instruction** Button and LED indication The functions and LED indications of each button can be accessed by referring to the Number of separate configurations Combination keys: Key 1 and Key 8 Enter/exit programming mode LED indicator: flashing The device is in programming mode Keys

Button count >20000 connect EIB/KNX Bus connection terminals (red/black) Auxiliary power supply Bus connection terminals (yellow/white) temperature sensor temperature range -20 ℃...+85 ℃ measurement accuracy  $\pm