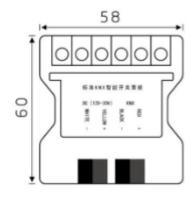

# 2、Illustrated Description

#### 1、 technical parameter

KNX bus working voltage 21-30V DC Bus current 12.0mA/24V DC, 9.2mA/30V DC Bus power consumption <300mW Auxiliary power supply voltage 12-30V DC current 100mA/12V DC, 45mA/24V DC, 30mA/30V DC power dissipation <1.2W Operation/Instruction Button and LED indication The functions and LED indications of each button can be accessed by referring to the Number of separate configurations Combination keys: Key 1 and Key 8 Enter/exit programming mode LED indicator: flashing The device is in programming mode Keys

Button count >20000 connect EIB/KNX Bus connection terminals (red/black) Auxiliary power supply Bus connection terminals (yellow/white) temperature sensor temperature range -20 ℃...+85 ℃ measurement accuracy  $\pm$  0.5  $^\circ \mathrm{C}$ Infrared induction Sensing distance Maximum 1 meter (passing through the front of the panel, sensing distance) Up to 1 meter; Approaching from the front of the panel, sensing distance Up to 0.7 meters) temperature range working -5 ℃...+45 ℃ storage -25 ℃...+55 ℃ transport -25 ℃...+70 ℃ environment condition humidity <93%, except for condensation