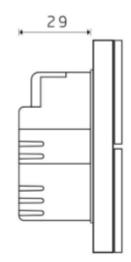

y referring to the Number of separate configurations Combination keys: Key 1 and Key 8 Enter/exit programming mode LED indicator: flashing The device is in programming mode Keys

Button count >20000 connect EIB/KNX Bus connection terminals (red/black) Auxiliary power supply Bus connection terminals (yellow/white) temperature sensor temperature range -20 ℃...+85 ℃ measurement accuracy  $\pm$  0.5  $^\circ \mathrm{C}$ Infrared induction Sensing distance Maximum 1 meter (passing through the front of the panel, sensing distance) Up to 1 meter; Approaching from the front of the panel, sensing distance Up to 0.7 meters) temperature range working -5 ℃...+45 ℃ storage -25 ℃...+55 ℃ transport -25 ℃...+70 ℃ environment condition humidity <93%, except for condensation

# 2、Illustrated Description











## KNX Multifunction Thermostat Panel



### 1、 technical parameter

KNX bus working voltage 21-30V DC Bus current 12.0mA/24V DC, 9.2mA/30V DC Bus power consumption <300mW Auxiliary power supply voltage 12-30V DC current 100mA/12V DC, 45mA/24V DC, 30mA/30V DC power dissipation <1.2W **Operation/Instruction** Button and LED indication The functions and LED indications of each button can be accessed by referring to the Number of separate configurations Combination keys: Key 1 and Key 8 Enter/exit programming mode LED indicator: flashing The device is in programming mode Keys

Button count >20000 connect EIB/KNX Bus connection terminals (red/black) Auxiliary power supply Bus connection terminals (yellow/white) temperature sensor temperature range -20 ℃...+85 ℃ measurement accuracy  $\