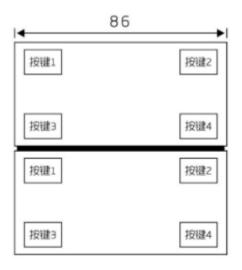

by referring to the Number of separate configurations Combination keys: Key 1 and Key 8 Enter/exit programming mode LED indicator: flashing The device is in programming mode Keys

Button count >20000 connect EIB/KNX Bus connection terminals (red/black) Auxiliary power supply Bus connection terminals (yellow/white) temperature sensor temperature range -20 ℃...+85 ℃ measurement accuracy  $\pm$  0.5  $^\circ \mathrm{C}$ Infrared induction Sensing distance Maximum 1 meter (passing through the front of the panel, sensing distance) Up to 1 meter; Approaching from the front of the panel, sensing distance Up to 0.7 meters) temperature range working -5 ℃...+45 ℃ storage -25 ℃...+55 ℃ transport -25 ℃...+70 ℃ environment condition humidity <93%, except for condensation

# 2、Illustrated Description











## KNX Multifunction Thermostat Panel



### 1、 technical parameter

KNX bus working voltage 21-30V DC Bus current 12.0mA/24V DC, 9.2mA/30V DC Bus power consumption <300mW Auxiliary power supply voltage 12-30V DC current 100mA/12V DC, 45mA/24V DC, 30mA/30V DC power dissipation <1.2W **Operation/Instruction** Button and LED indication The functions and LED indications of each button can be accessed by referring to the Number of separate configurations Combination keys: Key 1 and Key 8 Enter/exit programming mode LED indicator: flashing The device is in programming mode Keys

Button count >20000 connect EIB/KNX Bus connection terminals (red/black) Auxiliary power supply Bus connection terminals (yellow/white) temperature sensor temperature range -20 ℃...+85 ℃ measurement accuracy