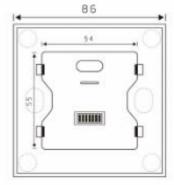

referring to the Number of separate configurations Combination keys: Key 1 and Key 8 Enter/exit programming mode LED indicator: flashing The device is in programming mode Keys

Button count >20000 connect EIB/KNX Bus connection terminals (red/black) Auxiliary power supply Bus connection terminals (yellow/white) temperature sensor temperature range -20 ℃...+85 ℃ measurement accuracy  $\pm$  0.5  $^\circ \mathrm{C}$ Infrared induction Sensing distance Maximum 1 meter (passing through the front of the panel, sensing distance) Up to 1 meter; Approaching from the front of the panel, sensing distance Up to 0.7 meters) temperature range working -5 ℃...+45 ℃ storage -25 ℃...+55 ℃ transport -25 ℃...+70 ℃ environment condition humidity <93%, except for condensation

# 2、Illustrated Description