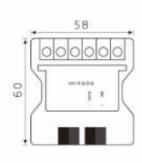

ferring to the Number of separate configurations Combination keys: Key 1 and Key 8 Enter/exit programming mode LED indicator: flashing The device is in programming mode Keys

Button count >20000 connect EIB/KNX Bus connection terminals (red/black) Auxiliary power supply Bus connection terminals (yellow/white) temperature sensor temperature range -20 ℃...+85 ℃ measurement accuracy  $\pm$  0.5  $^\circ \mathrm{C}$ Infrared induction Sensing distance Maximum 1 meter (passing through the front of the panel, sensing distance) Up to 1 meter; Approaching from the front of the panel, sensing distance Up to 0.7 meters) temperature range working -5 ℃...+45 ℃ storage -25 ℃...+55 ℃ transport -25 ℃...+70 ℃ environment condition humidity <93%, except for condensation

# 2、Illustrated Description