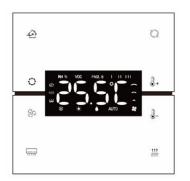

# 2、Illustrated Description

### 1、 technical parameter

KNX bus working voltage 21-30V DC Bus current 12.0mA/24V DC, 9.2mA/30V DC Bus power consumption <300mW Auxiliary power supply voltage 12-30V DC current 100mA/12V DC, 45mA/24V DC, 30mA/30V DC power dissipation <1.2W **Operation/Instruction** Button and LED indication The functions and LED indications of each button can be accessed by referring to the Number of separate configurations Combination keys: Key 1 and Key 8 Enter/exit programming mode LED indicator: flashing The device is in programming mode Keys

Button count >20000 connect EIB/KNX Bus connection terminals (red/black) Auxiliary power supply Bus connection terminals (yellow/white) temperature sensor temperature range -20 ℃...+85 ℃ measurement accuracy  $\pm$  0.5  $^\circ \mathrm{C}$ Infrared induction Sensing distance Maximum 1 meter (passing through the front of the panel, sensing distance) Up to 1 meter; Approaching from the front of the panel, sensing distance Up to 0.7 meters) temperature range working -5 ℃...+45 ℃ storage -25 ℃...+55 ℃ transport -25 ℃...+70 ℃ environment condition humidity <93%, except for condensation