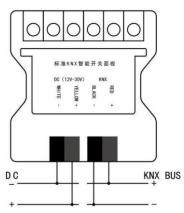

rring to the Number of separate configurations Combination keys: Key 1 and Key 8 Enter/exit programming mode LED indicator: flashing The device is in programming mode Keys

Button count >20000 connect EIB/KNX Bus connection terminals (red/black) Auxiliary power supply Bus connection terminals (yellow/white) temperature sensor temperature range -20 ℃...+85 ℃ measurement accuracy  $\pm$  0.5  $^\circ \mathrm{C}$ Infrared induction Sensing distance Maximum 1 meter (passing through the front of the panel, sensing distance) Up to 1 meter; Approaching from the front of the panel, sensing distance Up to 0.7 meters) temperature range working -5 ℃...+45 ℃ storage -25 ℃...+55 ℃ transport -25 ℃...+70 ℃ environment condition humidity <93%, except for condensation

# 2、Illustrated Description