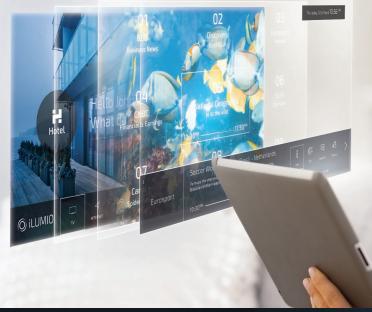

#### Sell more with iLumio

the best in class guest service technology

Improve your guests' experience with iLumio - 7 stars Digital Guest Service for hotels.

Make your guests' stay enjoyable: from the moment of booking until check-out. iLumio is an electronic device connected to the room's TV to serve as a multimedia, entertainment and information center for your guests. The system is intuitive - it learns your guests' preferences so that you can create unique and tailored communication for your clients.

#### The best in class quest service technology

to accompany your guest throughout all the stay