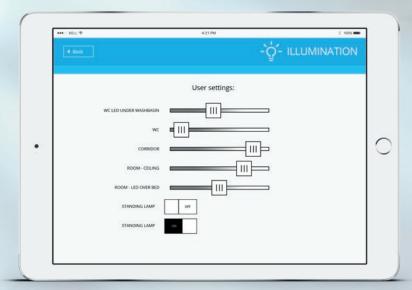

#### iLumio Valet

An innovative and easy to use application to create full room automation. All devices are connected in one tablet for easy control of all amenities in the room.