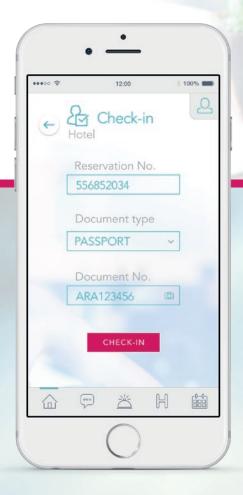

Need a system for monitor management? iLumio works outside as well, working as a digital signage management tool. iLumio adapts. Just contact us and we'll gladly help you out with a custom iLumio version.





#### iLumio Mobile Concierge

Mobile application for your hotel



www.ilumioapp.com



# A unique experience for guests during their visit to your hotel

The mobile application allows you to manage relations with hotel guests at every stage of interaction, from the moment of booking, during check-in and the entire stay, until check-out and their return journey.

# The full guest journey cycle is handled by a mobile app

Before stay **Preferences** Mobile Digital Key booking Hotel info Duringstar Digital map Video chat Calendar Check-out

poststay

iLumio Mobile Concierge Guest App







#### App

Find out about the hotel and download the app



#### Mobile booking

Select and book your room or a package



#### Check-in

Fast check-in with the mobile app



#### Ask

Easily connect with hotel personnel







#### **Preferences**

Adjust your stay to your preferences



#### Digital Key

Open the door with your smartphone



#### Wish list

Add to your wish list the hotels or services



#### **Itinerary**

Plan your vacation with the handy in-app calendar



#### Loyalty

Find out about and register with the loyalty programme

# iLumio Mobile Concierge Guest App







#### **Profile**

Guest data



#### Recommendation

The best hotel deals, promotions and happy hours



#### Calendar

Events planning and notifications



#### Room service

Cleaning, food ordering