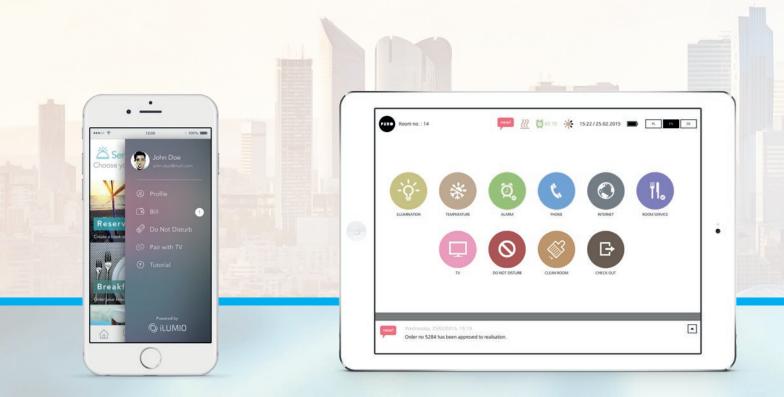

#### Sell more with iLumio

the best in class guest service technology

Improve your guests' experience with iLumio - 7 stars Digital Guest Service for hotels.

Make your guests' stay enjoyable: from the moment of booking until check-out. iLumio is an electronic device connected to the room's TV to serve as a multimedia, entertainment and information center for your guests. The system is intuitive - it learns your guests' preferences so that you can create unique and tailored communication for your clients.

The iLumio mobile app is the easiest way to enhance customer experience and save on maintenance costs. Simply put, it provides even more functionality and increases the comfort of guests' stay.

We implement the complete iLumio system – we take care of the hardware, consulting and negotiations with content providers. We accompany our clients from the start to the end of the process, ensuring effectiveness of the offered solution and our clients' satisfaction from our product.

#### In-room entertainment

- Virtual consierge
- Multi device synchronization
- Room automation control
- Built-in Digital Signage

- Best TV quality & VOD
- Google Play TV Apps and games
- Targeted notifications & offers
- Weather forecast

- Mood plans
- Alarm clock control
- Hotel BMS & WAGO integration

#### See you again

- Restaurant reservation
- Hotel services and food ordering
- Boutique shopping
- Minibar status
- TV & mobile bill details view

- Room status
  - Fast check-out
  - Taxi ordering
  - TV & mobile bill payment
  - Gathering guest preferences
- Personalized offers messaging
- Targeted advertising campaigns
- Surveys

#### iLumio Valet

An innovative and easy to use application to create full room automation. All devices are connected in one tablet for easy control of all amenities in the room.