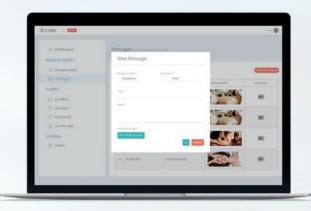

#### Messages

Keep your guests informed. Send messages to a group of guests on their mobile device