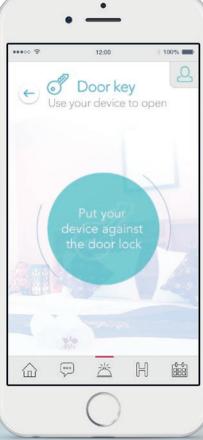

Concierge

Mobile application for your hotel



www.ilumioapp.com



# A unique experience for guests during their visit to your hotel

The mobile application allows you to manage relations with hotel guests at every stage of interaction, from the moment of booking, during check-in and the entire stay, until check-out and their return journey.

# The full guest journey cycle is handled by a mobile app

Before stay **Preferences** Mobile Digital Key booking Hotel info Duringstar Digital map Video chat Calendar Check-out

poststay

iLumio Mobile Concierge Guest App







#### App

Find out about the hotel and download the app



#### Mobile booking

Select and book your room or a package



#### Check-in

Fast check-in with the mobile app



#### Ask

Easily connect with hotel personnel







#### **Preferences**

Adjust your stay to your preferences



#### Digital Key

Open the door with your smartphone



#### Wish list

Add to your wish list the hotels or services



#### **Itinerary**

Plan your vacation with the handy in-app calendar



#### Loyalty

Find out about and register with the loyalty programme

# iLumio Mobile Concierge Guest App







#### **Profile**

Guest data



#### Recommendation

The best hotel deals, promotions and happy hours



#### Calendar

Events planning and notifications



#### Room service

Cleaning, food ordering, "Do Not Disturb"







#### Restaurants & Bar

Overview and reservation



#### Hotel info

Check hotel offers and information



#### Reedem

Loyalty points, vouchers



#### **Flights**

Flight schedules from local airports