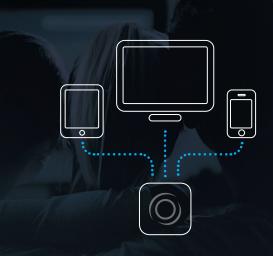

# iLumio architecture overview

iLumio was designed with the smallest details in mind to serve both guests and hotel staff, ensuring efficient and dependable implementation. The solution is based on the iLumio cloud platform. The guest application runs on iOS and Android devices (smartphones and tablets). The staff application runs on iOS and the Manager App (CMS) can be operated from any device with the web browser.