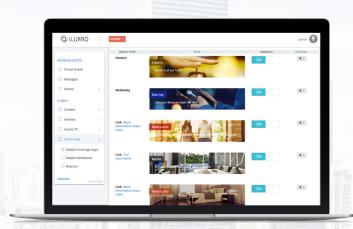

#### iLumio TV CMS

#### Easy-to-use managing panel

Intuitive and efficient tool for managing the hotel TV system and the marketing content displayed on TV screens in hotel rooms. The system allows for the surveillance of all TVs, providing reports and analysis of system applications. Features a convenient and easy-to-use module for entering the marketing content, while marketing automation functions allow for implementing a customised marketing campaign for a given Guest.