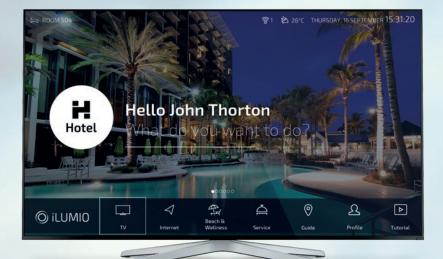

# Interactive hotel TV systems

iLumio TV and iLumio TV webOS

The iLumio solutions offer a new generation of hotel TV systems based on a central platform available in the Cloud. Hotel TV is not only an efficient way for hoteliers to promote their services but also a great source of additional income.

#### State-of-the-art interactive hotel TV

The Internet, videos-on-demand, HD TV - iLumio TV incorporates all of these options, making the hotel stay enjoyable for your Guests. Being the vital part of iLumio TV, Set-Top-Box is an electronic device connected to the TV acting as a multimedia, entertainmnent and information centre. It allows the Guests to interact with the hotel. The system is based on the IPTV technology and is therefore dedicated to all hotels with the IP solutions in every room.

#### iLumio TV WebOS

Hotel TV in the Cloud

iLumio TV webOS is a system acting as a multimedia and digital entertainment centre for a hotel Guest. Created especially for selected LG TV models with the webOS system– versions 3.0 and up.