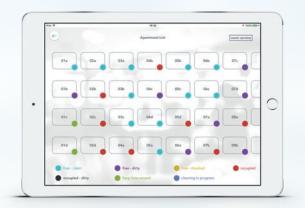

#### Housekeeping

Room status updates e.g. free-clean, busy-dirty, during cleaning