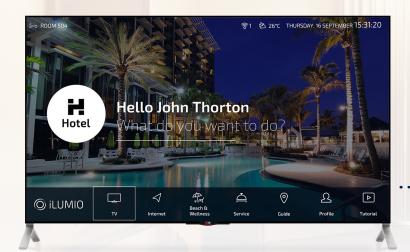

# Interactive hotel TV systems

iLumio TV and iLumio TV webOS

The iLumio solutions offer a new generation of hotel TV systems based on a central platform available in the Cloud. Hotel TV is not only an efficient way for hoteliers to promote their services but also a great source of additional income.

iLumio TV, based on STB is an advanced multimedia entertainment centre as well as a source of information for hotel Guests.

iLumio TV webOS, dedicated to Web OS 3.0 LG TVs does not require the installation of an external STB. It provides a high video quality and acts as a multimedia, entertainment and information centre.

#### State-of-the-art interactive hotel TV

The Internet, videos-on-demand, HD TV - iLumio TV incorporates all of these options, making the hotel stay enjoyable for your Guests. Being the vital part of iLumio TV, Set-Top-Box is an electronic device connected to the TV acting as a multimedia, entertainmnent and information centre. It allows the Guests to interact with the hotel. The system is based on the IPTV technology and is therefore dedicated to all hotels with the IP solutions in every room.