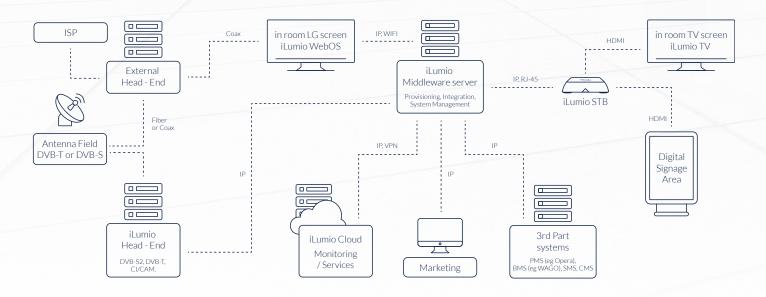

#### Architecture

#### iLumio TV in a hotel IT architecture

# iLumio architecture overview

iLumio was designed with the smallest details in mind to serve both guests and hotel staff, ensuring efficient and dependable implementation. The solution is based on the iLumio cloud platform. The guest application runs on iOS and Android devices (smartphones and tablets). The staff application runs on iOS and the Manager App (CMS) can be operated from any device with the web browser.