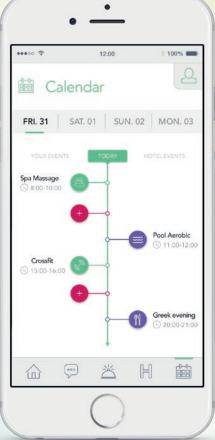

urney cycle is handled by a mobile app

Before stay **Preferences** Mobile Digital Key booking Hotel info Duringstar Digital map Video chat Calendar Check-out

poststay

iLumio Mobile Concierge Guest App







#### App

Find out about the hotel and download the app



#### Mobile booking

Select and book your room or a package



#### Check-in

Fast check-in with the mobile app



#### Ask

Easily connect with hotel personnel







#### **Preferences**

Adjust your stay to your preferences



#### Digital Key

Open the door with your smartphone



#### Wish list

Add to your wish list the hotels or services



#### **Itinerary**

Plan your vacation with the handy in-app calendar



#### Loyalty

Find out about and register with the loyalty programme

# iLumio Mobile Concierge Guest App







#### **Profile**

Guest data



#### Recommendation

The best hotel deals, promotions and happy hours



#### Calendar

Events planning and notifications



#### Room service

Cleaning, food ordering, "Do Not Disturb"







#### Restaurants & Bar

Overview and reservation



#### Hotel info

Check hotel offers and information



#### Reedem

Loyalty points, vouchers



#### **Flights**

Flight schedules from local airports



#### Video chat

Video chat with personnel







#### SPA

Wellness and fitness reservations



#### **Navigation**

Indoor navigation, "how to get there" (beacons)



#### Kids

Child friendly attractions



#### **Gadgets**

Wake up, weather, currency rates







#### Recreations & sports

Information and subscription



#### Ride

Easy TAXI ordering (Uber,