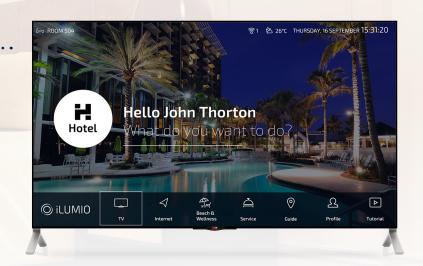

# Interactive hotel TV systems

iLumio TV and iLumio TV webOS

The iLumio solutions offer a new generation of hotel TV systems based on a central platform available in the Cloud. Hotel TV is not only an efficient way for hoteliers to promote their services but also a great source of additional income.

iLumio TV, based on STB is an advanced multimedia entertainment centre as well as a source of information for hotel Guests.

iLumio TV webOS, dedicated to Web OS 3.0 LG TVs does not require the installation of an external STB. It provides a high video quality and acts as a multimedia, entertainment and information centre.

#### State-of-the-art interactive hotel TV

The Internet, videos-on-demand, HD TV - iLumio TV incorporates all of these options, making the hotel stay enjoyable for your Guests. Being the vital part of iLumio TV, Set-Top-Box is an electronic device connected to the TV acting as a multimedia, entertainmnent and information centre. It allows the Guests to interact with the hotel. The system is based on the IPTV technology and is therefore dedicated to all hotels with the IP solutions in every room.