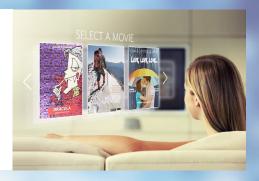

#### In-room entertainment

- Virtual consierge
- Multi device synchronization
- Room automation control
- Built-in Digital Signage

- Best TV quality & VOD
- Google Play TV Apps and games
- Targeted notifications & offers
- Weather forecast