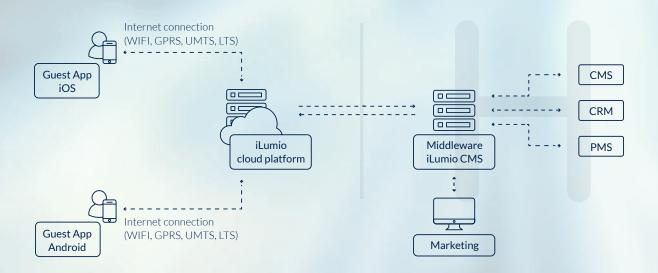

#### Architecture

#### iLumio TV in a hotel IT architecture

# iLumio architecture overview

iLumio was designed with the smallest details in mind to serve both guests and hotel staff, ensuring efficient and dependable implementation. The solution is based on the iLumio cloud platform. The guest application runs on iOS and Android devices (smartphones and tablets). The staff application runs on iOS and the Manager App (CMS) can be operated from any device with the web browser.